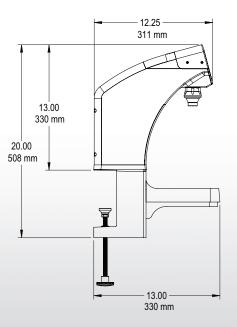

## **COMPACT**

Mustang provides innovative beverage dispensing in a small footprint. Only 20.3 cm (8") wide, 31.1 cm (12.25") deep.