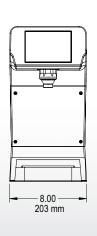

## **COMPACT**

Mustang provides innovative beverage dispensing in a small footprint. Only 20.3 cm (8") wide, 31.1 cm (12.25") deep.