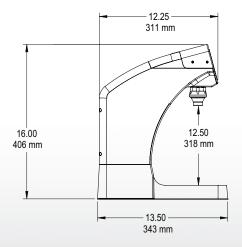

## **COMPACT**

Mustang provides innovative beverage dispensing in a small footprint. Only 20.3 cm (8") wide, 31.1 cm (12.25") deep.