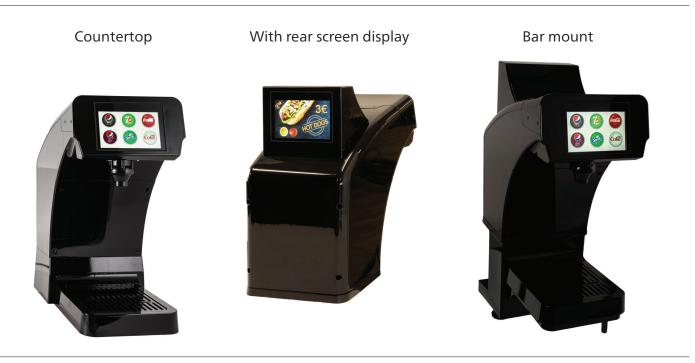

# Mustang

Universal beverage dispenser

Sleek, compact design with all the capabilities of large beverage dispensers in a small footprint. Advanced crew facing display incorporates optional second interface, enabling both crew serve and self serve.

# **ADDITIONAL FEATURES**

Mustang is configured to be an isolated bar or countertop tower plumbed as a standard bar gun. It features a flow rate of 2 ounces per second, has recirculation capability and is ADA compliant.

# LEVERAGING THE INTERNET OF THINGS

Track consumption data and push video content to the rear-facing promotional screen. Telemetry and remote content upgrades are available. Contact your sales lead for details.