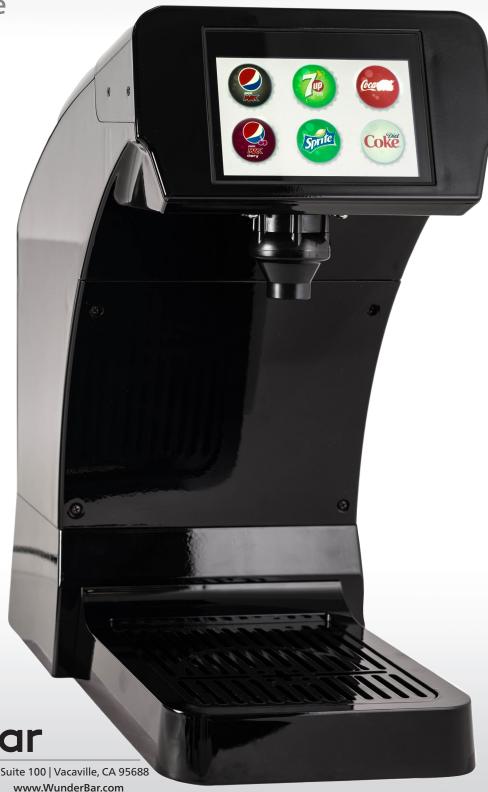

# Mustang

Universal beverage dispenser

Sleek, compact design with all the capabilities of large beverage dispensers in a small footprint. Advanced crew facing display incorporates optional second interface, enabling both crew serve and self serve.

#### **CUSTOMIZABLE**

Dispense up to 8 brands of your choice, including flavor shots that are configurable as brands.

## **UPGRADES AND SUPPORT**

Upgrades for brand updates, flavor changes and software are easy using Mustang's USB port.

Wunder-Bar

Automatic Bar Controls Inc. | 2060 Cessna Drive, Suite 100 | Vacaville, CA 95688 OFFICE (707) 448-5151 FAX (707) 448-1521 www.WunderBar.com